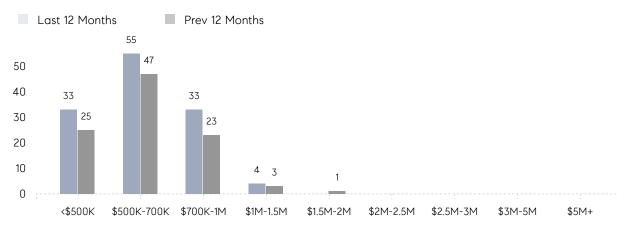

| 35        | 31%      |
|                | % OF ASKING PRICE  | 99%       | 101%      |          |
|                | AVERAGE SOLD PRICE | \$631,788 | \$597,400 | 6%       |
|                | # OF CONTRACTS     | 7         | 7         | 0%       |
|                | NEW LISTINGS       | 7         | 12        | -42%     |
| Condo/Co-op/TH | AVERAGE DOM        | 16        | 34        | -53%     |
|                | % OF ASKING PRICE  | 101%      | 99%       |          |
|                | AVERAGE SOLD PRICE | \$385,000 | \$346,000 | 11%      |
|                | # OF CONTRACTS     | 1         | 1         | 0%       |
|                | NEW LISTINGS       | 1         | 4         | -75%     |

Compass New Jersey Monthly Market Insights

# Leonia

#### MARCH 2022

## Monthly Inventory





# Contracts By Price Range

## Listings By Price Range



COMPASS

 $\sim$   $\sim$   $\sim$   $\sim$   $\sim$ / / / / / / / //// | | | | | / ------

Compass makes no representations or warranties, express or implied, with respect to future market conditions or prices of residential product at the time the subject property or any competitive property is complete and ready for occupancy or with respect to any report, study, finding, recommendation or other information provided by Compass herein. Moreover, no warranty, express or implied, is made or should be assumed regarding the accuracy, adequacy, completeness, legality, reliability, merchantability or fitness for a particular purpose of any information, in part or whole, contained herein. All material is presented with the understandin