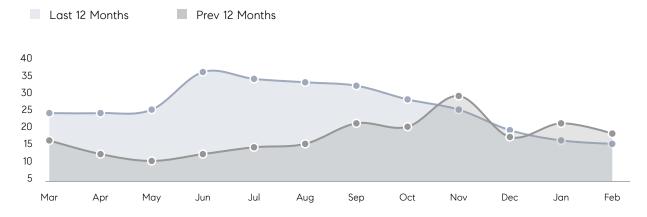

| 35        | 31%      |
|                | % OF ASKING PRICE  | 99%       | 101%      |          |
|                | AVERAGE SOLD PRICE | \$631,788 | \$597,400 | 6%       |
|                | # OF CONTRACTS     | 7         | 7         | 0%       |
|                | NEW LISTINGS       | 7         | 12        | -42%     |
| Condo/Co-op/TH | AVERAGE DOM        | 16        | 34        | -53%     |
|                | % OF ASKING PRICE  | 101%      | 99%       |          |
|                | AVERAGE SOLD PRICE | \$385,000 | \$346,000 | 11%      |
|                | # OF CONTRACTS     | 1         | 1         | 0%       |
|                | NEW LISTINGS       | 1         | 4         | -75%     |

Compass New Jersey Monthly Market Insights

# Leonia

#### MARCH 2022

## Monthly Inventory





# Contracts By Price Range

## Listings By Price Range



COMPASS

 $\sim$   $\sim$   $\sim$   $\sim$   $\sim$ / / / / / / / //// | | | | | / ------

Compass makes no representations or warranties, express or implied, with respect to future market conditions or prices of residential product at the time the subject property or any competitive property is complete and ready for occupancy or with respect to any report, study, finding, recommendation or other information provided by Compass herein. Moreover, no warranty, express or implied, is made or should be assumed regarding the accuracy, adequacy, completeness, legality, reliability, merchantability or fitness for a particular purpose of any information, in part or whole, contained herein. All material is presented with the understand